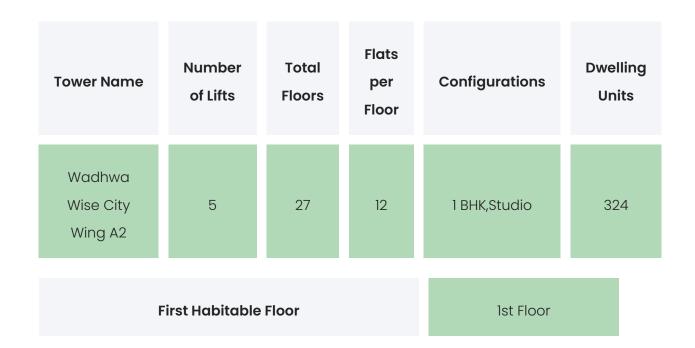

,Jogging Track,Kids Play Area,Kids<br>Pool,Gymnasium,Indoor Games Area |  |
|------------------------|----------------------------------------------------------------------------------------------------------------------------------------------------------------------|--|
| Leisure                | Library / Reading Room,Senior Citizen Zone,Pet<br>Friendly,Temple,Sit-out Area                                                                                       |  |
| Business & Hospitality | Banquet Hall,Barbeque Pit,ATM / Bank<br>Attached,Clubhouse                                                                                                           |  |

Waste Segregation,Rain Water Harvesting,Landscaped Gardens,Water Storage

#### WING A2, WADHWA WISE

CITY

### **BUILDING LAYOUT**



#### Services & Safety

- **Security :** Society Office,Maintenance Staff,Security System / CCTV,Intercom Facility,Security Staff,Earthquake Resistant Design
- Fire Safety: Sprinkler System, Fire cylinders
- **Sanitation :** The surrounding area is clean. No presence of nalas /slums /gutters /sewers
- Vertical Transportation : High Speed Elevators, Stretcher Lift



### FLAT INTERIORS

| Configuration           | RERA Carpet Range                            |
|-------------------------|----------------------------------------------|
| 1 BHK                   | 387 - 482 sqft                               |
| Studio                  | 289 sqft                                     |
|                         |                                              |
| Floor To Ceiling Height | Betwee