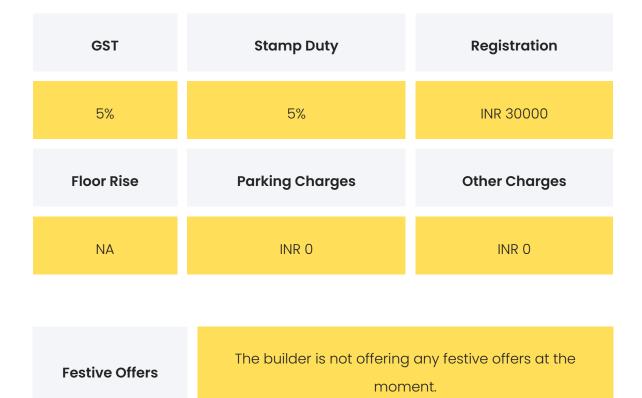

### COMMERCIALS

| Configuration | Rate Per<br>Sqft | Agreement<br>Value | Box Price                 |
|---------------|------------------|--------------------|---------------------------|
| Studio        | INR<br>10670.76  | INR 3083850        | INR 3465000               |
| 1 BHK         | INR<br>10373.44  | INR 4262210        | INR 4500000 to<br>5650000 |

**Disclaimer:** Prices mentioned are approximate value and subject to change.

| Payment Plan  | Construction Linked Payment                       |  |
|---------------|---------------------------------------------------|--|
| Bank Approved | Axis Bank,DHFL Bank,HDFC Bank,LIC Housing Finance |  |
| Loans         | Ltd,PNB Housing Finance Ltd                       |  |